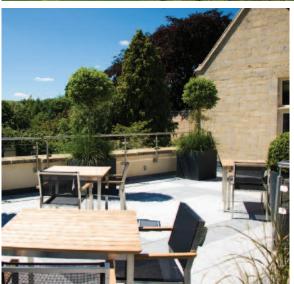

## RELAX

Unwind, relax or celebrate... The Lodge has the space to adapt to your occasion.

On the first floor, the African room opens out onto a patio overlooking the surrounding Cotswold countryside... stunning on a summer's day.